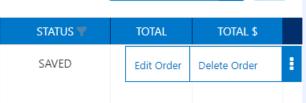

- 3. You will be shown a list of all Cookie Share donations credited to girls using Virtual Cookie Share and the Smart Booth Divider. Packages sold during the Initial Order will show under their Initial Order.
- To edit or delete Cookie Shares, click the three dots to the right. Click Edit or Delete.