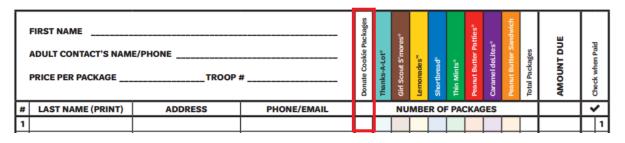

#### During the Initial Order period

Girls can take Cookie Share donations on their order card or online from their Smart Cookies dashboard. Money should be collected for these donations at the time of order; money for all other cookie purchases is collected upon cookie delivery. Girls should use the white column labeled "Donate Cookie Packages". These cookies will be entered in each girl's Initial Order but will not round to full cases. Cookies will not be distributed with your initial cookie delivery.