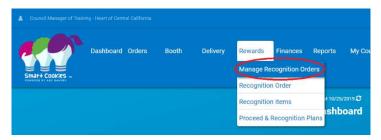

 Once all troops have an Early Recognition Order created, go to Rewards; click Manage Recognition Order.

- 4. Ensure **Order Status** column shows as **"T"** for troop submitted.
- 5. If orders do not show status as **"T"**, click the pencil icon to review.