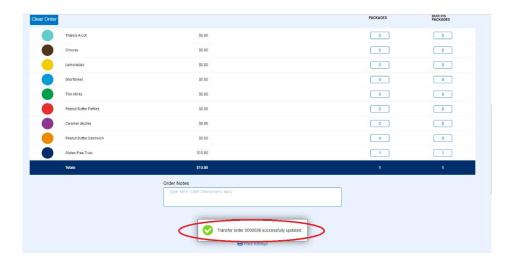

4. Add the amount of cases and enter the troop number picking up the shortage in the notes section. Then click **Save** when complete. A confirmation will appear at the bottom of the page with the order number.

 Add the amount of cases and enter the troop number returning the overage in the notes section. Click Save when complete. A confirmation message will appear at the bottom of the page.

| TYPE OF TRANSFER  |              | Trans               | rfer Order 0000003   Approved Planned Order<br>Order Date: February 5, 2021 @ 4:03 PM |                               |
|-------------------|--------------|---------------------|---------------------------------------------------------------------------------------|-------------------------------|
| TIPE OF TRANSPER. |              |                     |                                                                                       |                               |
| Cupboard to Troop |              |                     |                                                                                       |                               |
|                   |              |                     |                                                                                       |                               |
| From:             |              |                     |                                                                                       |                               |
|                   | SERVICE UNIT |                     |                                                                                       | CUPBOARD GSHCC - Sacramento ♥ |
|                   | SERVICE UNIT |                     |                                                                                       | CUPBUARD GSHCC - Sacramento - |
|                   |              | Quantity: -17 Cases | Contact: Product Program   (916) 452-9181   customercare@girlscoutshcc.org            |                               |