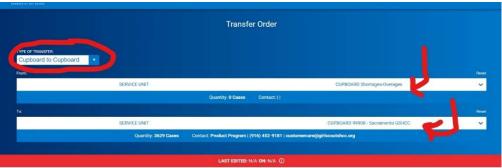

## ➤ For Cupboard to Cupboard Transfer (C2C): OVERAGE

- Follow Steps 1-2.
- Select the Shortage-Overage from the first drop down menu.
- Transfer <u>TO</u> your Cupboard. This transfer will let us know that you have a case added to your Cupboard.

 Add the amount of cases and enter the troop number returning the overage in the notes section. Click Save when complete. A confirmation message will appear at the bottom of the page.

| TYPE OF TRANSFER  |              | Trans               | rfer Order 0000003   Approved Planned Order<br>Order Date: February 5, 2021 @ 4:03 PM |                               |
|-------------------|--------------|---------------------|---------------------------------------------------------------------------------------|-------------------------------|
| TIPE OF TRANSPER. |              |                     |                                                                                       |                               |
| Cupboard to Troop |              |                     |                                                                                       |                               |
|                   |              |                     |                                                                                       |                               |
| From:             |              |                     |                                                                                       |                               |
|                   | SERVICE UNIT |                     |                                                                                       | CUPBOARD GSHCC - Sacramento ♥ |
|                   | SERVICE UNIT |                     |                                                                                       | CUPBUARD GSHCC - Sacramento - |
|                   |              | Quantity: -17 Cases | Contact: Product Program   (916) 452-9181   customercare@girlscoutshcc.org            |                               |