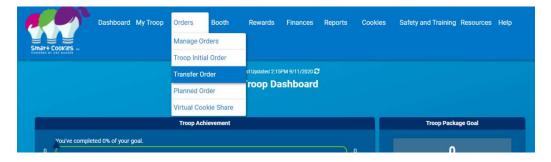

## **Enter a Transfer:**

- 1. Log in to **Smart Cookies** (abcsmartcookies.com).
- 2. Go to Orders; click Transfer Order.

- 3. Select the type of Transfer from the drop down menu.
  - ➤ For Cupboard to Cupboard(C2C): <u>SHORTAGE</u>
    - Follow Steps 1-2.
    - Select your Cupboard from the first drop down menu.
    - Transfer <u>WITH</u> the Shortage-Overage Cupboard. This transfer will let us know that you have a case taken out from your Cupboard.

4. Add the amount of cases and enter the troop number picking up the shortage in the notes section. Then click **Save** when complete. A confirmation will appear at the bottom of the page with the order number.