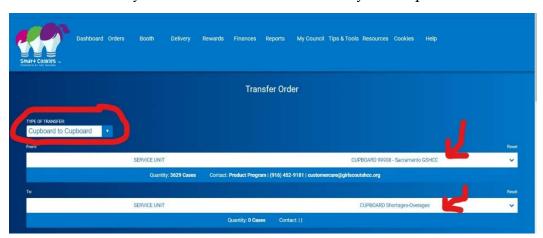

## **Enter a Transfer:**

- 1. Log in to **Smart Cookies** (abcsmartcookies.com).
- 2. Go to Orders; click Transfer Order.

- 3. Select the type of Transfer from the drop down menu.
  - ➤ For Cupboard to Cupboard(C2C): <u>SHORTAGE</u>
    - Follow Steps 1-2.
    - Select your Cupboard from the first drop down menu.
    - Transfer <u>WITH</u> the Shortage-Overage Cupboard. This transfer will let us know that you have a case taken out from your Cupboard.

## ➤ For Cupboard to Cupboard Transfer (C2C): OVERAGE

- Follow Steps 1-2.
- Select the Shortage-Overage from the first drop down menu.
- Transfer <u>TO</u> your Cupboard. This transfer will let us know that you have a case added to your Cupboard.