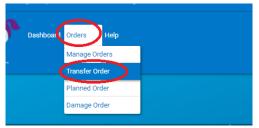

## Enter an Unplanned Order:

- 1. Log in to <u>Smart Cookies</u> (abcsmartcookies.com).
- 2. Go to **Orders**; click **Transfer Order**.

3. From the **Troop** dropdown, type in the troop number. Click on it (should be highlighted in blue). Then click **Apply**.