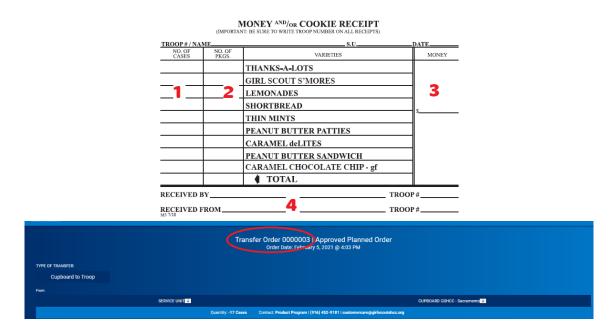

6. Click Save.

**Receipts:** Please be sure to write out receipts for all Unplanned Orders. Write down troop number and date of pick-up. Notate what varieties the troop picked up (1). Troops cannot pick up individual packages so packages column (2) will be left blank. Notate name of person picking up (4). Once order is transferred in Smart Cookies, write down the **Order Number** which will be shown at the top of the order screen. Keep the white copy and provide the troop with the yellow copy.