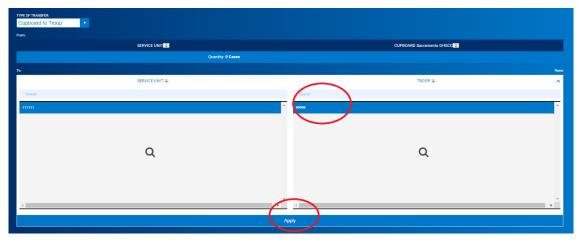

## Enter an Unplanned Order:

- 1. Log in to <u>Smart Cookies</u> (abcsmartcookies.com).
- 2. Go to **Orders**; click **Transfer Order**.

3. From the **Troop** dropdown, type in the troop number. Click on it (should be highlighted in blue). Then click **Apply**.

## girlscoutshcc.org

Sacramento Regional Program Center and STEM Center + MakerSpace 6601 Elvas Avenue Sacramento, CA 95819 t 800.322.4475 • f 916.452.9182 Modesto Regional Program Center and STEM Center + MakerSpace 3330 Oakdale Road Modesto, CA 95355 t 209.545.3620 • f 209.545.3621 4. Enter the varieties the troop is picking up.