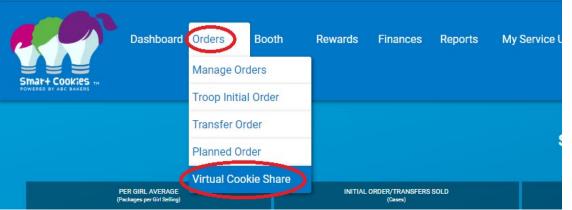

**Tip!** Cookie Share orders will appear under the "Donation" column on the report downloaded.

- 2. Log in to Smart Cookies (abcsmartcookies.com).
- 3. Go to Orders; click Virtual Cookie Share.

4. Girls' names will be shown on the next screen. Enter the number of donation packages you wish next to the girl's name.

3. A list of girls in the troop will populate. Select the girls that attended the booth sale.

 If some packages need to be distributed manually, you will see red boxes and the amount of packages needing to be distributed in the row labeled Packages left to Distribute. Manually assign packages as necessary.

- 5. If the packages are evenly distributed by variety, you will see zeros in the row labeled **Packages left to Distribute**.
- 6. Click **Save**. A confirmation message will appear at the bottom of the page.